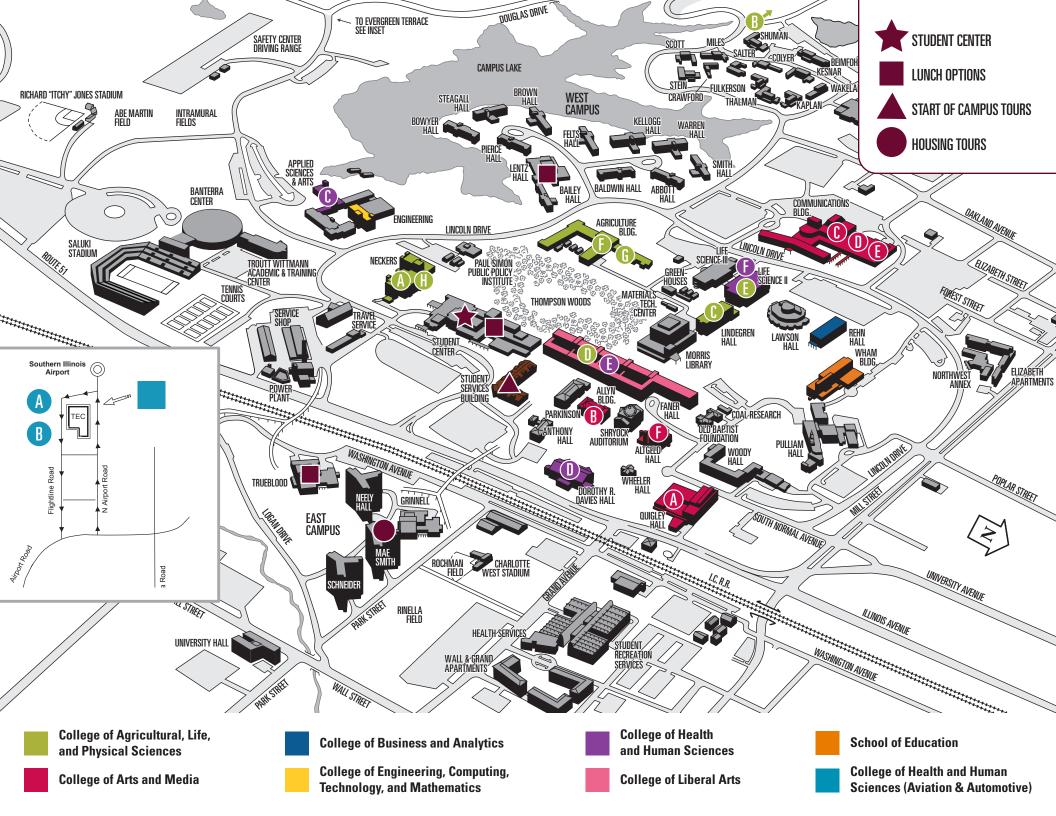

## Academic Info Sessions • Friday, April 18, 2025

College of Agricultural, Life, and Physical Sciences

A School of Chemical and Biomolecular Sciences LOCATION: Neckers Building, Room 224

B Fermentation Science
LOCATION: Gower Translational Research Center, Room 109A

Physiology and Pre-Health
LOCATION: Lindegren Hall, Room 309

Geography & Environmental Science
LOCATION: Faner, Room 4520 ( Building)

E School of Biological Sciences
LOCATION: Life Science II, Room 423 (■ Building)

School of Forestry and Horticulture
LOCATION: Agriculture Building, Room 195

G School of Agricultural Sciences LOCATION: Agriculture Building, Room 209

School of Physics and Applied Physics LOCATION: Neckers Building, Room 493

Geology
Location: Parkinson 215C

## College of Arts and Media

School of Architecture
LOCATION: Quigley Hall, 1st Floor Art Gallery

B School of Art and Design LOCATION: Allyn Building, Room 103

School of Journalism and Advertising
LOCATION: Communications Building, Room 1202

School of Media Arts
LOCATION: Communications Building, Room 1056B

School of Theatre and Dance
LOCATION: Communications Building, McLeod Theater Lobby

School of Music
LOCATION: Altgeld Hall, Room 112

College of Business and Analytics

LOCATION: Rehn Hall, Room 326

College of Engineering, Computing, Technology, and Mathematics

LOCATION: Engineering Building, A-Wing, Room 131

College of Liberal Arts

LOCATION: Center for Virtual Expression (CVeX) Lab, Faner Hall, Room 1229

**School of Education** 

LOCATION: Wham Building, Room 112

College of Health and Human Sciences (Aviation & Automotive)

A School of Automotive
LOCATION: Transportation Education Center,
545 North Airport Road, Murphysboro, Illinois 62966

B School of Aviation
LOCATION: Transportation Education Center,
545 North Airport Road, Murphysboro, Illinois 62966

College of Health and Human Sciences

C School of Health Sciences LOCATION: ASA Building, Room 16

D School of Human Sciences
LOCATION:
Human Sciences and Exercise Science, Davies 107
Sports Admin, Davies 119

School of Justice and Public Safety
LOCATION: Faner Hall, Room 1526 ( Building)

School of Psychology and Behavioral Sciences LOCATION: Life Science II, Room 281